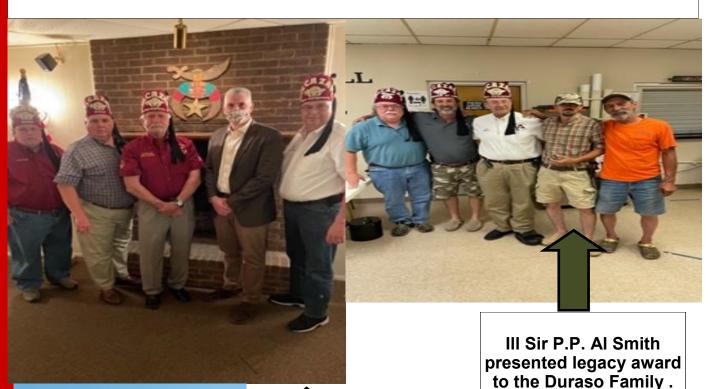

#### HAPPENINGS AROUND THE OASIS

Greetings from AL Phurah #126, Daughters of the Nile We are excited about our new year and have a few special events in the works, however, no dates have been set, and so everything is currently 'To Be Determined''. Stay tuned as we make plans "For The Children". Cook Book, Spaghetti Dinner, Yard sales, Auction of a Condo Weekend at the beach.

Melissa Self Scott, Queen 2021

**Phenix City Shrine Club** 

Illustrious Sir 2021 Potentate David Royal delivers another patient to the Greenville Hospital. Glad to be back in the saddle doing what Shriners supposed to be doing.