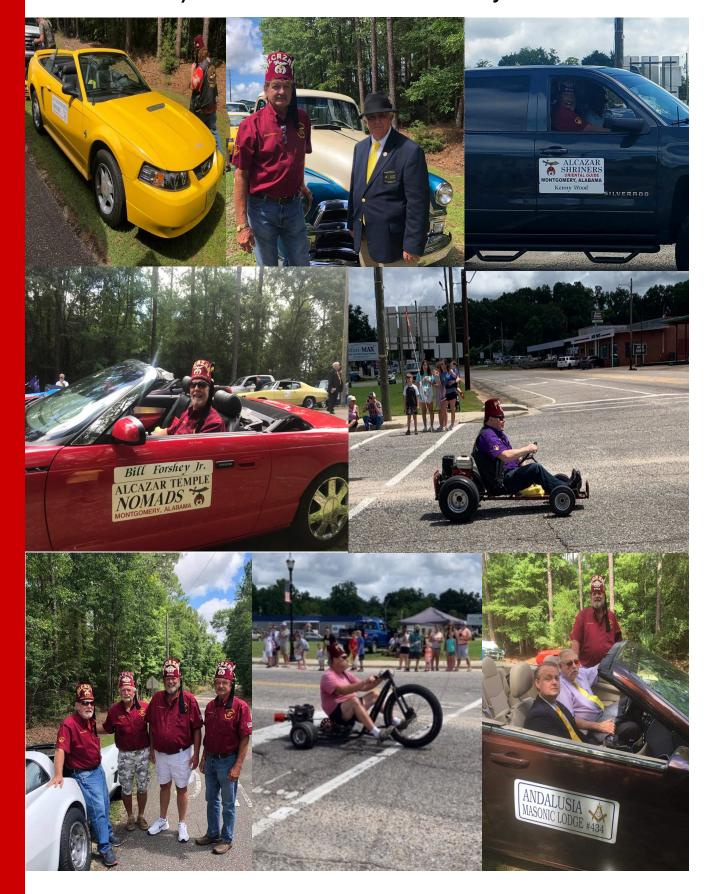

# ALCAZAR SHRINERS IN PCB FLORIDA FOR DIXIE 2021

# Masonic Day Parade—Florala Alabama—26 June 2021